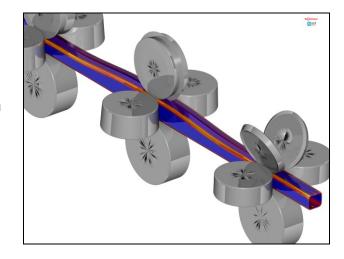

## Software for the Design and Analysis:

• COPRA® RF (RollForming Design Software)

The complete process chain for design and manufacture of optimized roll form tooling, as well as tube mill rolls

• COPRA® FEA RF (Simulation Software)

The leading roll forming software solution for:

- > Analysis of Roll Form Process
- > Optimisation of roll form tooling